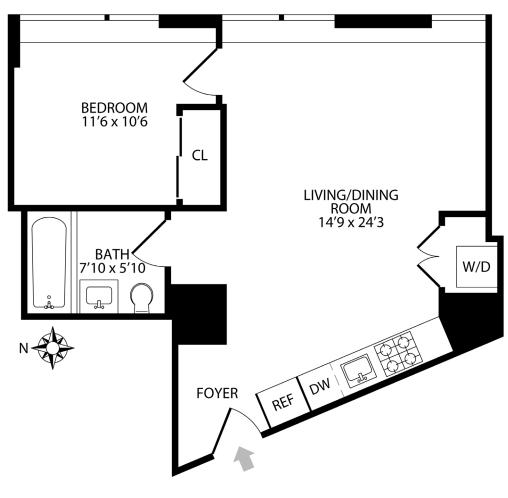

# **TOREN**

150 MYRTLE AVE, UNIT 1407

1-BEDROOM/1-BATH CONDO 604 SF

## BUILDING AMENITIES INCLUDE:

Pool & Sauna

Resident Library

– Gym & Yoga Room

Full-Time Concierge

– Roof Deck

Parking Available

All information furnished regarding property for sale, rental or financing is from sources deemed reliable, but no warranty or representation is made as to the accuracy thereof and same is submitted subject to errors, omissions, change of price, rental or other conditions, prior to sale, lease or financing or withdrawal without notice. All dimensions are approximate.