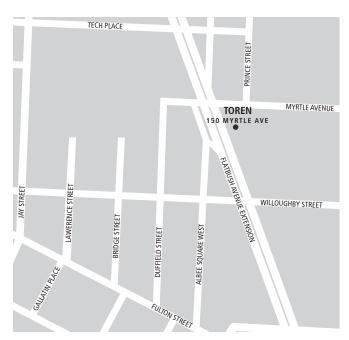

# IN JUST MINUTES, YOU CAN WALK TO:

- -2, 3, A, C, F, N, and R subway lines
- Nexus of Brooklyn's most popular neighborhoods:
   Downtown Brooklyn, DUMBO, Brooklyn Heights,
   Cobble Hill, and Boerum Hill
- Court Street shops and Smith Street dining, Trader Joe's Barney's, and Shake Shack
- Barclays Center