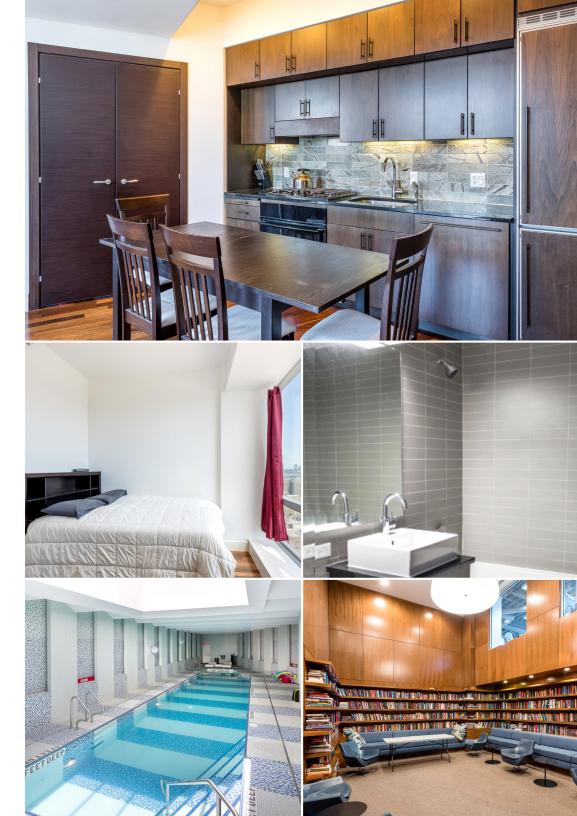

## BUILDING AMENITIES INCLUDE:

Pool & Sauna

Resident Library

– Gym & Yoga Room

Full-Time Concierge

– Roof Deck

Parking Available

All information furnished regarding property for sale, rental or financing is from sources deemed reliable, but no warranty or representation is made as to the accuracy thereof and same is submitted subject to errors, omissions, change of price, rental or other conditions, prior to sale, lease or financing or withdrawal without notice. All dimensions are approximate.